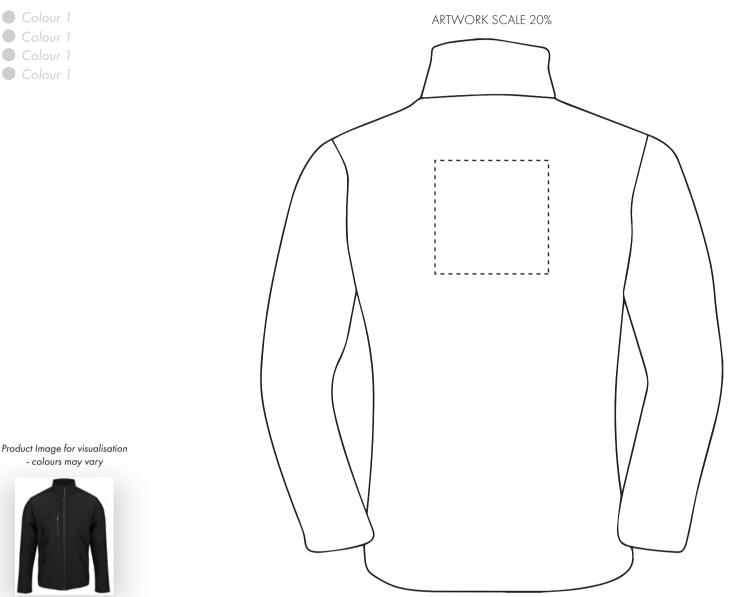

## SOFTSHELL JACKET REAR EMBROIDERY

PRINTING CONCERNS: PRINT MAY DISCOLOUR

## PRODUCT INFO: DUE TO THE NATURE OF THE PRODUCT THE PRINT POSITION MAY VARY BY 2 - 3 MM

## **Madeira Thread Colours**

The dashed line is to demonstrate print area and will not appear on your printed item

ARTWORK SCALE 100% Max print area: 150mm x 150mm

|   | <br> |   | <br> | <br> | <br>  |   | <br>  | <br>  |   | <br> |   | <br> |   |   | <br> | <br> | <br> | <br> | <br> |   | <br> |
|---|------|---|------|------|-------|---|-------|-------|---|------|---|------|---|---|------|------|------|------|------|---|------|
|   |      |   |      |      |       |   |       |       |   |      |   |      |   |   |      |      |      |      |      |   |      |
|   |      |   |      |      |       |   |       |       |   |      |   |      |   |   |      |      |      |      |      |   |      |
|   |      |   |      |      |       |   |       |       |   |      |   |      |   |   |      |      |      |      |      |   |      |
|   |      |   |      |      |       |   |       |       |   |      |   |      |   |   |      |      |      |      |      |   |      |
|   |      |   |      |      |       |   |       |       |   |      |   |      |   |   |      |      |      |      |      |   |      |
|   |      |   |      |      |       |   |       |       |   |      |   |      |   |   |      |      |      |      |      |   |      |
|   |      |   |      |      |       |   |       |       |   |      |   |      |   |   |      |      |      |      |      |   |      |
|   |      |   |      |      |       |   |       |       |   |      |   |      |   |   |      |      |      |      |      |   |      |
|   |      |   |      |      |       |   |       |       |   |      |   |      |   |   |      |      |      |      |      |   |      |
|   |      |   |      |      |       |   |       |       |   |      |   |      |   |   |      |      |      |      |      |   |      |
|   |      |   |      |      |       |   |       |       |   |      |   |      |   |   |      |      |      |      |      |   |      |
|   |      |   |      |      |       |   |       |       |   |      |   |      |   |   |      |      |      |      |      |   |      |
|   |      |   |      |      |       |   |       |       |   |      |   |      |   |   |      |      |      |      |      |   |      |
|   |      |   |      |      |       |   |       |       |   |      |   |      |   |   |      |      |      |      |      |   |      |
|   |      |   |      |      |       |   |       |       |   |      |   |      |   |   |      |      |      |      |      |   |      |
|   |      |   |      |      |       |   |       |       |   |      |   |      |   |   |      |      |      |      |      |   |      |
|   |      |   |      |      |       |   |       |       |   |      |   |      |   |   |      |      |      |      |      |   |      |
|   |      |   |      |      |       |   |       |       |   |      |   |      |   |   |      |      |      |      |      |   |      |
|   |      |   |      |      |       |   |       |       |   |      |   |      |   |   |      |      |      |      |      |   |      |
|   |      |   |      |      |       |   |       |       |   |      |   |      |   |   |      |      |      |      |      |   |      |
|   |      |   |      |      |       |   |       |       |   |      |   |      |   |   |      |      |      |      |      |   |      |
|   |      |   |      |      |       |   |       |       |   |      |   |      |   |   |      |      |      |      |      |   |      |
|   |      |   |      |      |       |   |       |       |   |      |   |      |   |   |      |      |      |      |      |   |      |
|   |      |   |      |      |       |   |       |       |   |      |   |      |   |   |      |      |      |      |      |   |      |
|   |      |   |      |      |       |   |       |       |   |      |   |      |   |   |      |      |      |      |      |   |      |
|   |      |   |      |      |       |   |       |       |   |      |   |      |   |   |      |      |      |      |      |   |      |
|   |      |   |      |      |       |   |       |       |   |      |   |      |   |   |      |      |      |      |      |   |      |
|   |      |   |      |      |       |   |       |       |   |      |   |      |   |   |      |      |      |      |      |   |      |
|   |      |   |      |      |       |   |       |       |   |      |   |      |   |   |      |      |      |      |      |   |      |
|   |      |   |      |      |       |   |       |       |   |      |   |      |   |   |      |      |      |      |      |   |      |
|   |      |   |      |      |       |   |       |       |   |      |   |      |   |   |      |      |      |      |      |   |      |
|   |      |   |      |      |       |   |       |       |   |      |   |      |   |   |      |      |      |      |      |   |      |
|   |      |   |      |      |       |   |       |       |   |      |   |      |   |   |      |      |      |      |      |   |      |
|   |      |   |      |      |       |   |       |       |   |      |   |      |   |   |      |      |      |      |      |   |      |
|   |      |   |      |      |       |   |       |       |   |      |   |      |   |   |      |      |      |      |      |   |      |
|   |      |   |      |      |       |   |       |       |   |      |   |      |   |   |      |      |      |      |      |   |      |
|   |      |   |      |      |       |   |       |       |   |      |   |      |   |   |      |      |      |      |      |   |      |
|   |      |   |      |      |       |   |       |       |   |      |   |      |   |   |      |      |      |      |      |   |      |
|   |      |   |      |      |       |   |       |       |   |      |   |      |   |   |      |      |      |      |      |   |      |
|   |      |   |      |      |       |   |       |       |   |      |   |      |   |   |      |      |      |      |      |   |      |
|   |      |   |      |      |       |   |       |       |   |      |   |      |   |   |      |      |      |      |      |   |      |
|   |      |   |      |      |       |   |       |       |   |      |   |      |   |   |      |      |      |      |      |   |      |
|   |      |   |      |      |       |   |       |       |   |      |   |      |   |   |      |      |      |      |      |   |      |
|   |      |   |      |      |       |   |       |       |   |      |   |      |   |   |      |      |      |      |      |   |      |
|   |      |   |      |      |       |   |       |       |   |      |   |      |   |   |      |      |      |      |      |   |      |
|   |      |   |      |      |       |   |       |       |   |      |   |      |   |   |      |      |      |      |      |   |      |
|   |      |   |      |      |       |   |       |       |   |      |   |      |   |   |      |      |      |      |      |   |      |
|   |      |   |      |      |       |   |       |       |   |      |   |      |   |   |      |      |      |      |      |   |      |
|   |      |   |      |      |       |   |       |       |   |      |   |      |   |   |      |      |      |      |      |   |      |
|   |      |   |      |      |       |   |       |       |   |      |   |      |   |   |      |      |      |      |      |   |      |
|   |      |   |      |      |       |   |       |       |   |      |   |      |   |   |      |      |      |      |      |   |      |
|   |      |   |      |      |       |   |       |       |   |      |   |      |   |   |      |      |      |      |      |   |      |
|   |      |   |      |      |       |   |       |       |   |      |   |      |   |   |      |      |      |      |      |   |      |
|   |      |   |      |      |       |   |       |       |   |      |   |      |   |   |      |      |      |      |      |   |      |
|   |      |   |      |      |       |   |       |       |   |      |   |      |   |   |      |      |      |      |      |   |      |
|   |      |   |      |      |       |   |       |       |   |      |   |      |   |   |      |      |      |      |      |   |      |
|   |      |   |      |      |       |   |       |       |   |      |   |      |   |   |      |      |      |      |      |   |      |
|   |      |   |      |      |       |   |       |       |   |      |   |      |   |   |      |      |      |      |      |   |      |
|   |      |   |      |      |       |   |       |       |   |      |   |      |   |   |      |      |      |      |      |   |      |
| _ | <br> | _ | <br> | <br> | <br>_ | _ | <br>_ | <br>_ | _ | <br> | _ | <br> |   | _ | <br> | <br> | <br> | <br> | <br> | _ | <br> |
|   | <br> |   | <br> | <br> | <br>  |   | <br>  | <br>  |   | <br> |   | <br> | _ | _ | <br> | <br> | <br> | <br> | <br> |   | <br> |